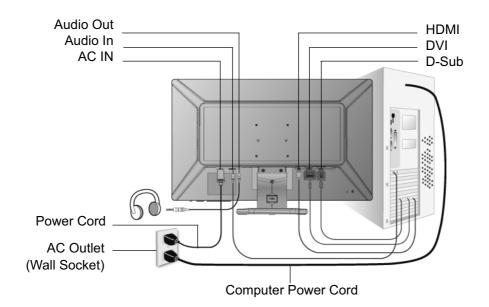

# **Quick Installation**

1. Connect power cord (and AC/DC adapter if required)

#### 2. Connect video cable

- Make sure both the LCD display and computer are turned OFF
- Remove rear panel covers if necessary
- Connect the video cable from the LCD display to the computer

*Macintosh users:* Models older than G3 require a Macintosh adapter. Attach the adapter to the computer and plug the video cable into the adapter.

#### 3. Turn ON LCD display and computer

Turn ON the LCD display, then turn ON the computer. This sequence (LCD display before computer) is important.

**NOTE:** Windows users may receive a message asking them to install the INF file. This is on the CD.