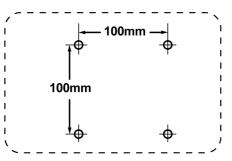

- Step 1. Verify that the power button is turned Off, then disconnect the power cord.
- Step 2. Lay the LCD display face down on a towel or blanket.
- Step 3. Remove the base.
- **Step 4.** Attach the mounting bracket from the VESA compatible wall mounting kit (100 mm x 100 mm distance), using screws of correct length.