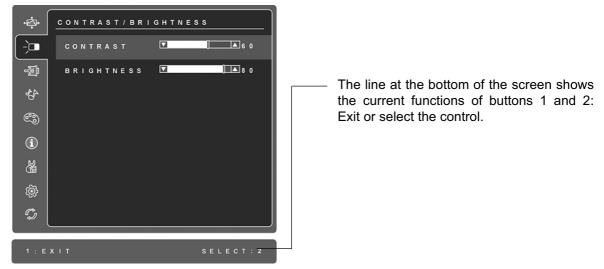

- 2. To select a control to adjust, press  $\blacktriangle$  or  $\nabla$  to scroll up or down in the Main Menu.
- **3.** After the desired control is selected, press button [2]. A control screen like the one shown below appears.

**Contrast** adjusts the difference between the image background (black level) and the foreground (white level).

Brightness adjusts background black level of the screen image.

**Input Select** toggles between inputs if you have more than one computer connected to the LCD Display.