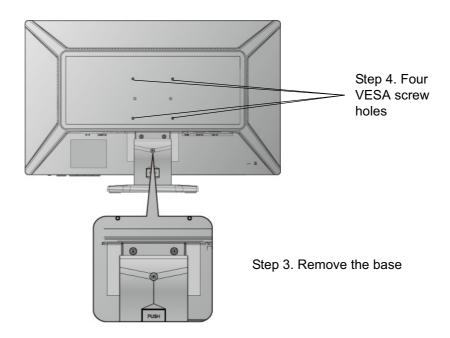

## Wall Mounting (Optional) For use only with UL Listed Wall Mount Bracket

To obtain a wall-mounting kit or height adjustment base, contact ViewSonic<sup>®</sup> or your local dealer. Refer to the instructions that come with the base mounting kit. To convert your LCD display from a desk-mounted to a wall-mounted display, do the following:

- Step 1. Verify that the power button is turned Off, then disconnect the power cord.
- Step 2. Lay the LCD display face down on a towel or blanket.
- Step 3. Remove the base.
- **Step 4.** Attach the mounting bracket from the VESA compatible wall mounting kit (100 mm x 100 mm distance), using screws of correct length.

**Step 5.** Attach the LCD display to the wall, following the instructions in the wall-mounting kit.