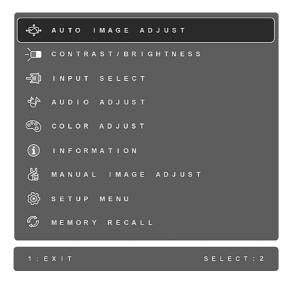

# Adjusting the Screen Image

Use the buttons on the front control panel to display and adjust the OSD controls which display on the screen. The OSD controls are explained at the top of the next page and are defined in "Main Menu Controls" on page 11.

#### Do the following to adjust the display setting:

1. To display the Main Menu, press button [1].

**NOTE:** All OSD menus and adjustment screens disappear automatically after about 15 seconds. This is adjustable through the OSD timeout setting in the setup menu.

- 2. To select a control to adjust, press  $\blacktriangle$  or  $\nabla$  to scroll up or down in the Main Menu.
- **3.** After the desired control is selected, press button [2]. A control screen like the one shown below appears.

# Main Menu Controls

Adjust the menu items shown below by using the up  $\blacktriangle$  and down  $\triangledown$  buttons.