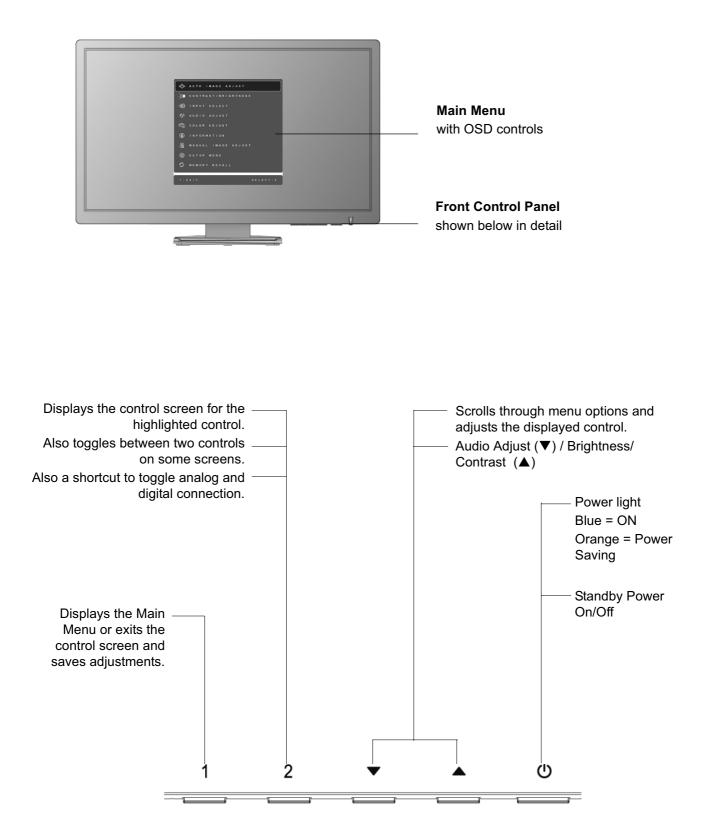

# Adjusting the Screen Image

Use the buttons on the front control panel to display and adjust the OSD controls which display on the screen. The OSD controls are explained at the top of the next page and are defined in "Main Menu Controls" on page 11.

#### Do the following to adjust the display setting:

1. To display the Main Menu, press button [1].

**NOTE:** All OSD menus and adjustment screens disappear automatically after about 15 seconds. This is adjustable through the OSD timeout setting in the setup menu.

- 2. To select a control to adjust, press  $\blacktriangle$  or  $\nabla$  to scroll up or down in the Main Menu.
- **3.** After the desired control is selected, press button [2]. A control screen like the one shown below appears.

- 4. To adjust the control, press the up  $\blacktriangle$  or down  $\checkmark$  buttons.
- 5. To save the adjustments and exit the menu, press button [1] *twice*.